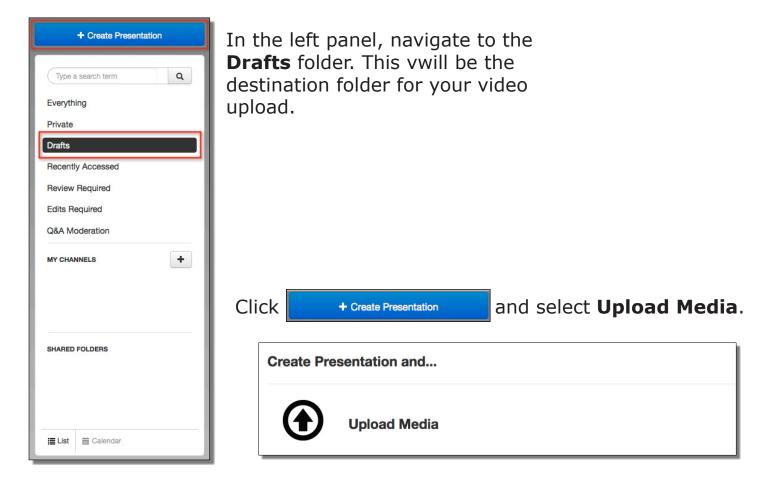

## **Upload a Video**

Create a presentation by uploading a video file to your Drafts Folder.

Enter a name and descritpion.

Click **Selct Video** and navigate to the location on your computer that contains the video file you want to upload.

| Upload Media           | Back                               |
|------------------------|------------------------------------|
| Name (optional)        |                                    |
| Description (optional) |                                    |
| Publish To             |                                    |
| Drafts                 | Select Video Save and Upload Later |

Upload Media

After selecting the video file from your computer, the upload stage will begin and you will see a progress bar. \*Upload and processing times vary according to file size and internet connection. Click the "X" in the upper right to close this area and monitor the upload