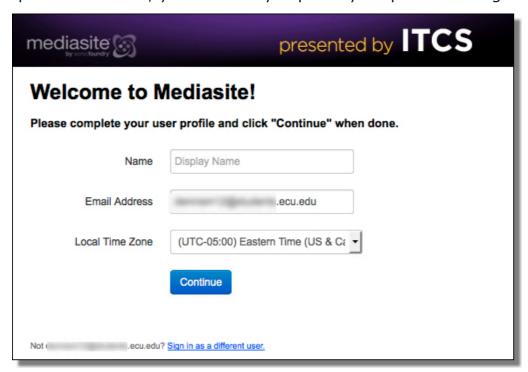

## **Login to My Mediasite and Create your Profile**

Mediasite.ecu.edu/ms/mymediasite

When you log into My Mediasite for the first time, you will be asked to create a user profile. However, you can always update your profile settings.

Upon completion of your user profile a confirmation email will be sent to you. Follow the confirmation link in the email to complete your Mediasite profile.

To help protect your privacy, some content in this message has been blocked. To re-enable the blocked features, click here.