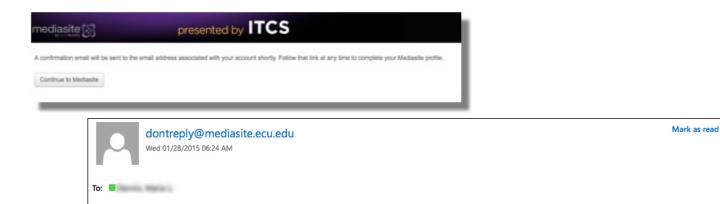

Upon completion of your user profile a confirmation email will be sent to you. Follow the confirmation link in the email to complete your Mediasite profile.

To help protect your privacy, some content in this message has been blocked. To re-enable the blocked features, click here.

https://mediasite.ecu.edu/MS/Manage?Token=92ab4a7851a8428cb8a77d3c97332045

To always show content from this sender, click here.

Click the link below to activate your account: